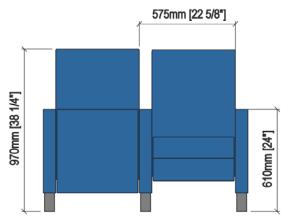

## DRAWING

#### TECHNICAL SPECIFICATIONS

Dimensions: 54 - 58 cm seat centres

84 cm depth 110 cm height

Backrest: Completely upholstered by means of a leather cover,

made up of an open cell polyurethane foam block and a solid wood frame with thin canvas strips. All this structure is protected by an upholstered