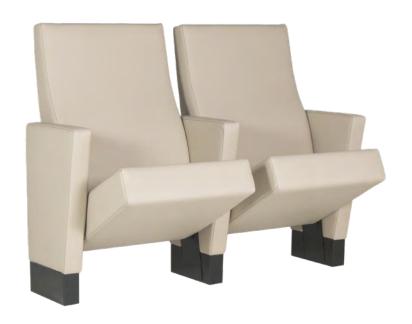

# **BAKU LUXURY**

#### TECHNICAL SPECIFICATIONS

Dimensions: 54 - 58 cm seat centres

84 cm depth 110 cm height

Backrest: Completely upholstered by means of a leather cover,

made up of an open cell polyurethane foam block and a solid wood frame with thin canvas strips. All this structure is protected by an upholstered

wood cover.

Foam density, 40 Kg/m<sup>3</sup>

Seat: Fully upholstered by means of a leather cover,

made up of an open cell polyurethane foam block and a solid wood frame with thin canvas strips. When the seat unfolds, the backrest leans and raises, thus adopting a standard position, everything in a

same single synchronized movement.

Foam density, 40 Kg/m<sup>3</sup>.

Side panel: Wood structure completely upholstered. Concealed

floor fixation system by means of a steel plinth.

Armrest: Included in the very side panel.

Volume: 0.140 m³/unit

Weight: 25.00 Kg not assembled

Euro Seating reserves the right to modify the dimensions and characteristics without prior notice. All dimensions and specifications are given for information purposes only.