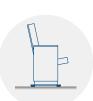

eather cover,

made up of an open cell polyurethane foam block and a solid wood frame with thin canvas strips. When the seat unfolds, the backrest leans and raises, thus adopting a standard position, everything in a

same single synchronized movement.

Foam density, 40 Kg/m<sup>3</sup>.

Side panel: Wood structure completely upholstered. Concealed

floor fixation system by means of a steel plinth.

Armrest: Included in the very side panel.

Volume: 0.140 m³/unit

Weight: 25.00 Kg not assembled

Euro Seating reserves the right to modify the dimensions and characteristics without prior notice. All dimensions and specifications are given for information purposes only.



## **BAKU LUXURY**

## DRAWING







### **OPTIONS**



Fixation to the floor



Embroidered logo



Slope



Row labels



Movable seat



Seat numbering



Ref 975. More upright backrestl



Completly upholstered

### **CERTIFICATES**

BS 5852:2006
BS-EN 1021-1:2006
CAL TB 117-2013, SECTION 1
UNE 23.727-90 1R (M1)
UNE-EN 1021-1:2006 / UNE-EN 1021-2:2006
BS 5852:1979 Parte 1

| Fabrics | Fire barrier | Foam | Se |
|---------|--------------|------|----|
| •       |              |      |    |
| •       |              |      |    |
| •       |              |      |    |
| •       | •            |      |    |
| •       | •            | •    |    |
|         | •            |      |    |
|         |              |      |    |













Euro Seating reserves the right to modify the dimensions and characteristics without prior notice. All dimensions and specifications are given for information purposes only.