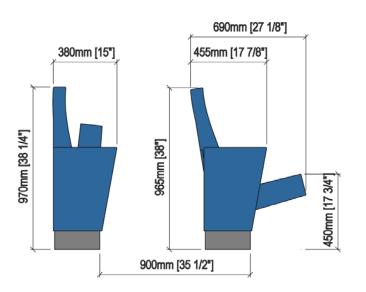

## DRAWING

#### TECHNICAL SPECIFICATIONS

Dimensions: 54 - 58 cm seat centres

84 cm depth 110 cm height

Backrest: Completely upholstered by means of a leather cover,

made up of an open cell polyurethane foam block and a solid wood frame with thin canvas strips. All this structure is protected by an upholstered