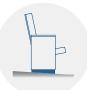

lstered by means of a leather cover,

made up of an open cell polyurethane foam block and a solid wood frame with thin canvas strips. When the seat unfolds, the backrest leans and raises, thus adopting a standard position, everything in a

same single synchronized movement.

Foam density, 40 Kg/m<sup>3</sup>.

Side panel: Wood structure completely upholstered. Concealed

floor fixation system by means of a steel plinth.

Armrest: Included in the very side panel.

Volume: 0.140 m³/unit

Weight: 25.00 Kg not assembled

Euro Seating reserves the right to modify the dimensions and characteristics without prior notice. All dimensions and specifications are given for information purposes only.



## **BAKU LUXURY**

## DRAWING







### **OPTIONS**



Fixation to the floor



Embroidered logo



Slope



Row labels



Movable seat



Seat numbering



Ref 975. More upright backrestl



Completly upholstered

### **CERTIFICATES**

BS 5852:2006
BS-EN 1021-1:2006
CAL TB 117-2013, SECTION 1
UNE 23.727-90 1R (M1)
UNE-EN 1021-1:2006 / UNE-EN 1021-2:2006
BS 5852:1979 Parte 1

| Fabrics | Fire barrier | Foam | Se |
|---------|--------------|------|----|
| •       |              |      |    |
| •       |              |      |    |
| •       |              |      |    |
| •       | •            |      |    |
| •       | •            | •    |    |
|         | •            |      |    |
|         |              |      |    |













Euro Seating reserves the right to modify the dimensions and characteristics without prior notice. All dimensions and specifications are given for informat