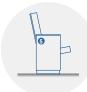

y means of a leather cover,

made up of an open cell polyurethane foam block and a solid wood frame with thin canvas strips. When the seat unfolds, the backrest leans and raises, thus adopting a standard position, everything in a

same single synchronized movement.

Foam density, 40 Kg/m<sup>3</sup>.

Side panel: Wood structure completely upholstered. Concealed

floor fixation system by means of a steel plinth.

Armrest: Included in the very side panel.

Volume: 0.140 m³/unit

Weight: 25.00 Kg not assembled

Euro Seating reserves the right to modify the dimensions and characteristics without prior notice. All dimensions and specifications are given for information purposes only.



## **BAKU LUXURY**

## DRAWING







### **OPTIONS**



Fixation to the floor



Embroidered logo



Slope



Row labels



Movable seat



Seat numbering



Ref 975. More upright backrestl



Completly upholstered

### **CERTIFICATES**

BS 5852:2006
BS-EN 1021-1:2006
CAL TB 117-2013, SECTION 1
UNE 23.727-90 1R (M1)
UNE-EN 1021-1:2006 / UNE-EN 1021-2:2006
BS 5852:1979 Parte 1

| Fabrics | Fire barrier | Foam | Se |
|---------|--------------|------|----|
| •       |              |      |    |
| •       |              |      |    |
| •       |              |      |    |
| •       | •            |      |    |
| •       | •            | •    |    |
|         | •            |      |    |
|         |              |      |    |













Euro Seating reserves the right to modify the dimensions and characteristics without prior notice. All dimensions and specifications are given for information purpo