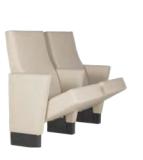

# **BAKU LUXURY**

#### TECHNICAL SPECIFICATIONS

Dimensions: 54 - 58 cm seat centres

84 cm depth 110 cm height

Backrest: Completely upholstered by means of a leather cover,

made up of an open cell polyurethane foam block and a solid wood frame with thin canvas strips. All this structure is protected by an upholstered

wood cover.

Foam density, 40 Kg/m<sup>3</sup>

Seat: Fully upholstered by means of a leather cover,

made up of an open cell polyurethane foam block and a solid wood frame with thin canvas strips. When the seat unfolds, the backrest leans and raises, thus adopting a standard position, everything in a

same single synchronized movement.

Foam density, 40 Kg/m<sup>3</sup>.

Side panel: Wood structure completely upholstered. Concealed

floor fixation system by means of a steel plinth.

Armrest: Included in the very side panel.

Volume: 0.140 m³/unit

Weight: 25.00 Kg not assembled

Euro Seating reserves the right to modify the dimensions and characteristics without prior notice. All dimensions and specifications are given for information purposes only.