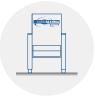

# **BAKU LUXURY**

#### TECHNICAL SPECIFICATIONS

Dimensions: 54 - 58 cm seat centres

84 cm depth 110 cm height

Backrest: Completely upholstered by means of a leather cover,

made up of an open cell polyurethane foam block and a solid wood frame with thin canvas strips. All this structure is protected by an upholstered

wood cover.

Foam density, 40 Kg/m<sup>3</sup>

Seat: Fully upholstered by means of a leather cover,

made up of an open cell polyurethane foam block and a solid wood frame with thin canvas strips. When the seat unfolds, the backrest leans and raises, thus adopting a standard position, everything in a

same single synchronized movement.

Foam density, 40 Kg/m<sup>3</sup>.

Side panel: Wood structure completely upholstered. Concealed

floor fixation system by means of a steel plinth.

Armrest: Included in the very side panel.

Volume: 0.140 m³/unit

Weight: 25.00 Kg not assembled

Euro Seating reserves the right to modify the dimensions and characteristics without prior notice. All dimensions and specifications are given for information purposes only.