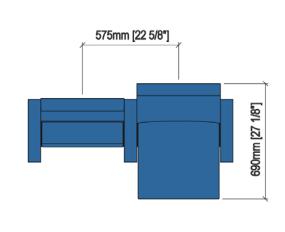

## DRAWING

#### TECHNICAL SPECIFICATIONS

Dimensions: 54 - 58 cm seat centres

84 cm depth 110 cm height

Backrest: Completely upholstered by means of a leather cover,

made up of an open cell polyurethane foam block and a solid wood frame with thin canvas strips. All this structure is protected by an upholstered